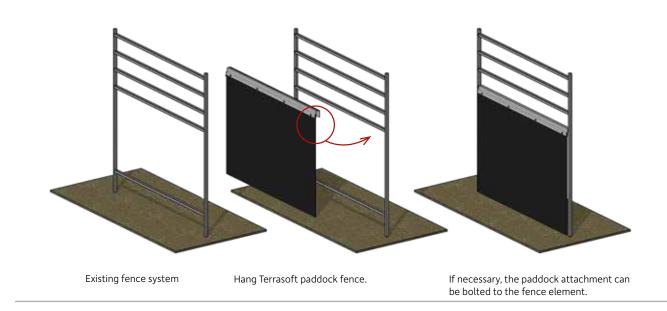

## INSTALLATION INSTRUCTIONS

The paddock suspension borders are simply hung on the existing fencing systems. If necessary, the paddock attachment can be bolted to the fence element.

Easily kept clean: With the Terrasoft Paddock Attachment you invest in the health of the animals and in permanent tidiness at the equestrian center.