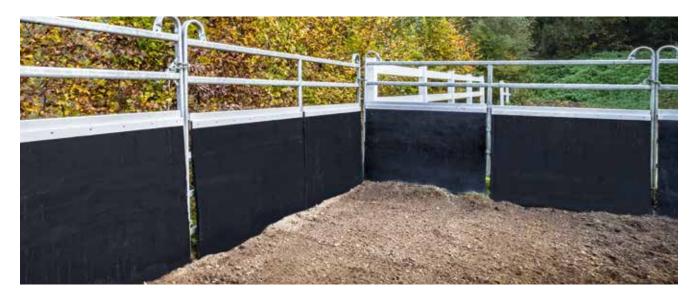

# Terrasoft® Paddock fence

Commercial fence systems for paddocks offer the horses a high degree of freedom of movement to their neighbours. To avoid injury when playing together, brawling together or fixing, the effective Terrasoft paddock fence made of rubber can be attached to existing fences. The suspension is made of impermeable new rubber, so that when kicking hooves against the separation no noise is made, nor can damage to fence systems even arise.

### **APPLICATION**

The Terrasoft paddock fence is used, as the name suggests, on paddock fences.