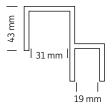

#### SIMPLE ATTACHMENT

With the adjacent drawing you can quickly and easily compare and see whether the paddock fence can be hung on existing fence systems.