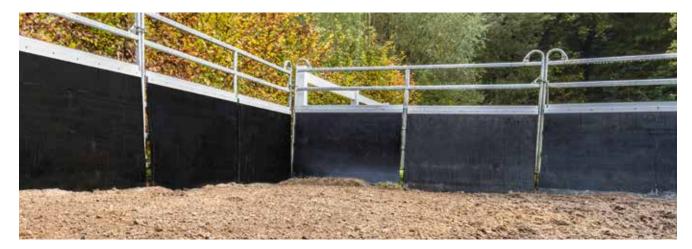

# Terrasoft® Paddock fence

Commercial fence systems for paddocks offer the horses a high degree of freedom of movement to their neighbours. To avoid injury when playing together, brawling together or fixing, the effective Terrasoft paddock fence made of rubber can be attached to existing fences. The suspension is made of impermeable new rubber, so that when kicking hooves against the separation no noise is made, nor can damage to fence systems even arise.

### **APPLICATION**

The Terrasoft paddock fence is used, as the name suggests, on paddock fences.

#### SIMPLE ATTACHMENT

With the adjacent drawing you can quickly and easily compare and see whether the paddock fence can be hung on existing fence systems.

## INSTALLATION INSTRUCTIONS

The paddock suspension borders are simply hung on the existing fencing systems. If necessary, the paddock attachment can be bolted to the fence element.

Easily kept clean: With the Terrasoft Paddock Attachment you invest in the health of the animals and in permanent tidiness at the equestrian center.