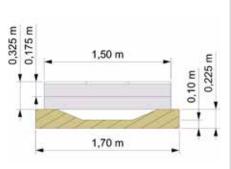

## **INSTALLATION**

Combined frost protection and load bearing layer

Installation according to our detailled mounting instructions, see www.stilum.com

### **TECHNICAL INFORMATION**

Dimensions:

Main dimension: 1500x1500 mm

Weight: 208 kg

capacity: acc. to normative

requirements, max. 200 kg

Dimensions largest piece: 1500 x 1500 x 500 mm

Heaviest piecel: 208 kg