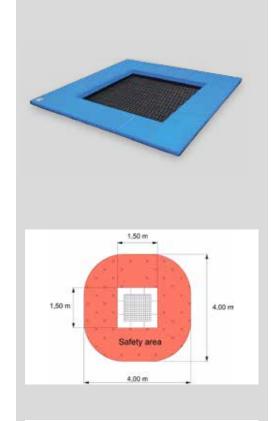

### **TECHNICAL INFORMATION**

Dimensions:

Main dimension: 1500x1500 mm

Weight: 208 kg

capacity: acc. to normative

requirements, max. 200 kg

Dimensions largest piece: 1500 x 1500 x 500 mm

Heaviest piecel: 208 kg

Max. fall height: max. 1000 mm

Required free space: 1,50 m around the jumping

surface

3,50 m above the jumping

surface

Safety surfacing area: 13,75 m<sup>2</sup>
Required safety slabs: 15,00 m<sup>2</sup>
Required lawn grating: 16,00 m<sup>2</sup>