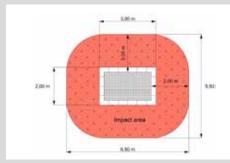

# **TECHNICAL INFORMATION**

| Dimensions:               |                                                                             |
|---------------------------|-----------------------------------------------------------------------------|
| Main dimension:           | 3000x2000 mm                                                                |
| Weight:                   | 362 kg                                                                      |
| capacity:                 | acc. to normative<br>requirements, max. 200 kg                              |
| Dimensions largest piece: | 3000 x 2000 x 375 mm                                                        |
| Heaviest piecel:          | 362 kg                                                                      |
|                           |                                                                             |
| Max. fall height:         | max. 1000 mm                                                                |
| Required free space:      | 2,00 m around the jumping<br>surface<br>3,50 m above the jumping<br>surface |
| Safety surfacing area:    | 29,75 m <sup>2</sup>                                                        |
| Required safety slabs:    | 32,00 m <sup>2</sup>                                                        |
| Required lawn grating:    | 36,00 m <sup>2</sup>                                                        |
| Surface material:         | grass, sand, wood chip,<br>gravel, synth. impact<br>protection              |