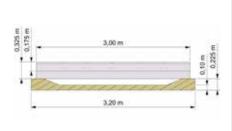

# **TECHNICAL INFORMATION**

| Dimensions:               |                                                                             |
|---------------------------|-----------------------------------------------------------------------------|
| Main dimension:           | 3000x2000 mm                                                                |
| Weight:                   | 362 kg                                                                      |
| capacity:                 | acc. to normative<br>requirements, max. 200 kg                              |
| Dimensions largest piece: | 3000 x 2000 x 375 mm                                                        |
| Heaviest piecel:          | 362 kg                                                                      |
|                           |                                                                             |
| Max. fall height:         | max. 1000 mm                                                                |
| Required free space:      | 2,00 m around the jumping<br>surface<br>3,50 m above the jumping<br>surface |
| Safety surfacing area:    | 29,75 m <sup>2</sup>                                                        |
| Required safety slabs:    | 32,00 m <sup>2</sup>                                                        |
| Required lawn grating:    | 36,00 m <sup>2</sup>                                                        |
| Surface material:         | grass, sand, wood chip,<br>gravel, synth. impact<br>protection              |