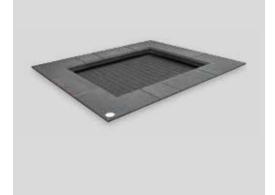

# MATERIALS | SCOPE OF SUPPLY

Bouncing element fully assembled for installa-

tion, basic frame: steel hot dip galvanized

Jumping surface: plastic slats cover: safety slabs

equipment: eyebolts M12, 4 pieces

### **TECHNICAL INFORMATION**

Dimensions:

Main dimension: 1500x1750 mm

Weight: 220 kg

capacity: acc. to normative

requirements, max. 200

kg

Dimensions largest piece: 1500 x 1750 x 375 mm