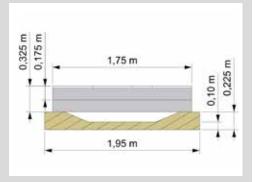

### **TECHNICAL INFORMATION**

Dimensions:

Main dimension: 1500x1750 mm

Weight: 220 kg

capacity: acc. to normative

requirements, max. 200

kg

Dimensions largest piece: 1500 x 1750 x 375 mm

Heaviest piecel: 220 kg

Max. fall height: max. 1000 mm

Required free space: 1,50 m around the jum-

ping surface

3,50 m above the jum-

ping surface

Safety surfacing area: 14,38 m<sup>2</sup>
Required safety slabs: 16,50 m<sup>2</sup>
Required lawn grating: 20,00 m<sup>2</sup>