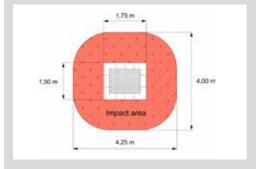

Heaviest piecel: 220 kg

Max. fall height: max. 1000 mm

Required free space: 1,50 m around the jum-

ping surface

3,50 m above the jum-

ping surface

Safety surfacing area: 14,38 m<sup>2</sup>
Required safety slabs: 16,50 m<sup>2</sup>
Required lawn grating: 20,00 m<sup>2</sup>