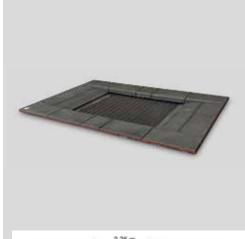

## MATERIALS I SCOPE OF SUPPLY

Bouncing element fully assembled for installation

basic frame: steel hot dip galvanized

plastic slats Jumping surface: safety slabs cover:

eyebolts M12, 4 pieces equipment:

for lifting

# **TECHNICAL INFORMATION**

Dimensions:

Main dimension: 2250 x 1500 mm 1250 x 1000 mm Jumping area:

363 ka Weight:

capacity: acc. to normative

requirements, max. 200 kg

Dimensions largest piece: 2250 x 1500 x 375 mm