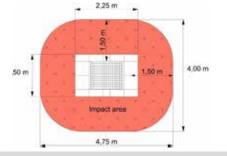

# **TECHNICAL INFORMATION**

Dimensions:

Main dimension: 2250 x 1500 mm 1250 x 1000 mm Jumping area:

363 ka Weight:

capacity: acc. to normative

requirements, max. 200 kg

Dimensions largest piece: 2250 x 1500 x 375 mm

Heaviest piecel: 363 kg

Max. fall height: max. 1000 mm

1,50 m around the jumping Required free space:

surface

3,50 m above the jumping

surface

Safety surfacing area: 19.00 m<sup>2</sup> Required safety slabs: 20.00 m<sup>2</sup>  $20.00 \, \text{m}^2$ Required lawn grating: