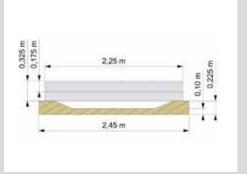

# **TECHNICAL INFORMATION**

Dimensions:

Main dimension: 2250 x 1500 mm 1250 x 1000 mm Jumping area:

363 ka Weight:

capacity: acc. to normative

requirements, max. 200 kg

Dimensions largest piece: 2250 x 1500 x 375 mm