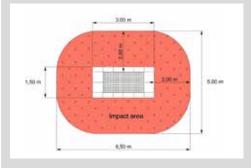

#### **TECHNICAL INFORMATION**

Dimensions:

Main dimension: 3000 x 1500 mm Jumping area: 2000 x 1000 mm

Weight: 403 kg

capacity: acc. to normative

requirements, max. 200 kg

Dimensions largest piece: 3000 x 1500 x 375 mm

Heaviest piecel: 403 kg

Max. fall height: max. 1000 mm

Required free space: 1,50 m around the jumping

surface

3,50 m above the jumping

surface

Safety surfacing area: 35,75 m²
Required safety slabs: 35,75 m²
Required lawn grating: 42,00 m²