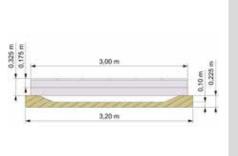

#### **TECHNICAL INFORMATION**

Dimensions:

Main dimension: 3000 x 1500 mm Jumping area: 2000 x 1000 mm

Weight: 403 kg

capacity: acc. to normative

requirements, max. 200 kg

Dimensions largest piece: 3000 x 1500 x 375 mm

Heaviest piecel: 403 kg

Max. fall height: max. 1000 mm

Required free space: 1,50 m around the jumping

surface

3,50 m above the jumping

surface

Safety surfacing area: 35,75 m²
Required safety slabs: 35,75 m²
Required lawn grating: 42,00 m²