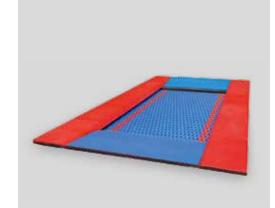

### MATERIALS I SCOPE OF SUPPLY

Bouncing element fully assembled for installation

basic frame: steel hot dip galvanized

Jumping surface: plastic slats cover: safety slabs

equipment: eyebolts M12, 4 pieces

#### **TECHNICAL INFORMATION**

Dimensions:

Main dimension: 3000 x 1500 mm Jumping area: 2000 x 1000 mm

Weight: 403 kg

capacity: acc. to normative

requirements, max. 200 kg

Dimensions largest piece: 3000 x 1500 x 375 mm