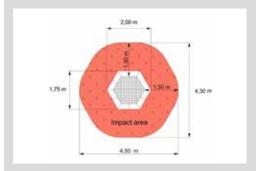

## **TECHNICAL INFORMATION**

Dimensions:

Main dimension: 2000x1750 mm Jumping area: Ø 1250 mm

Weight: 330 kg

capacity: acc. to normative

requirements, max. 200 kg

Dimensions largest piece: 2500 x 1750 x 375 mm

Heaviest piecel: 330 kg

Max. fall height: max. 1000 mm

Required free space: 1,50 m around the jumping

surface

3,50 m above the jumping

surface

Safety surfacing area: 19,35 m² Required safety slabs: 20,25 m² Required lawn grating: 25,00 m²