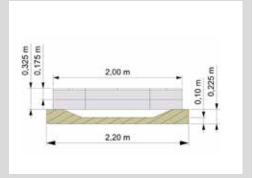

## **TECHNICAL INFORMATION**

Dimensions:

Main dimension: 2000x1750 mm Jumping area: Ø 1250 mm

Weight: 330 kg

capacity: acc. to normative

requirements, max. 200 kg

Dimensions largest piece: 2500 x 1750 x 375 mm

Heaviest piecel: 330 kg

Max. fall height: max. 1000 mm

Required free space: 1,50 m around the jumping

surface

3,50 m above the jumping

surface

Safety surfacing area: 19,35 m² Required safety slabs: 20,25 m² Required lawn grating: 25,00 m²