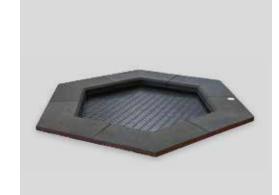

### MATERIALS I SCOPE OF SUPPLY

Bouncing element fully assembled for installation

basic frame: steel hot dip galvanized

Jumping surface: plastic slats cover: safety slabs

equipment: eyebolts M12, 4 pieces

## **TECHNICAL INFORMATION**

Dimensions:

Main dimension: 2000x1750 mm Jumping area: Ø 1250 mm

Weight: 330 kg

capacity: acc. to normative

requirements, max. 200 kg

Dimensions largest piece: 2500 x 1750 x 375 mm