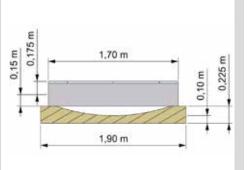

#### **TECHNICAL INFORMATION**

Dimensions:

Main dimension: Ø 1700 mm

Weight: 213 kg

capacity: acc. to normative

requirements, max. 200 kg

Dimensions largest piece: Ø 1700 x 375 mm

Heaviest piecel: 213 kg