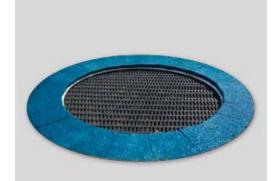

# DATA SHEET BOUNCING ELEMENT JUMP CIRCLE S

Text for invitation to tender | Item No: 514617xx1

### MATERIALS I SCOPE OF SUPPLY

Bouncing element fully assembled for installation

basic frame: steel hot dip galvanized

Jumping surface: plastic slats cover: safety slabs

equipment: eyebolts M12, 4 pieces

#### **TECHNICAL INFORMATION**

Dimensions:

Main dimension: Ø 1700 mm

Weight: 213 kg

capacity: acc. to normative

requirements, max. 200 kg

Dimensions largest piece: Ø 1700 x 375 mm

Heaviest piecel: 213 kg

Max. fall height: max. 1000 mm

Required free space: 1,50 m around the jumping

surface

3,50 m above the jumping

surface

Safety surfacing area: 11,58 m²
Required safety slabs: 16,00 m²
Required lawn grating: 20,00 m²

Surface material: grass, sand, wood chip,

gravel, synth. impact

protection

## Colours:

23 = blue, 26 = black, 31 = signalyellow, 32 = signalgreen, 34 = signalred