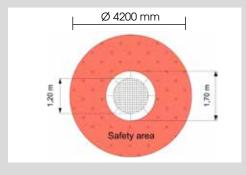

Max. fall height: max. 1000 mm

Required free space: 1,50 m around the jumping

surface

3,50 m above the jumping

surface

Safety surfacing area: 11,58 m²
Required safety slabs: 16,00 m²
Required lawn grating: 20,00 m²